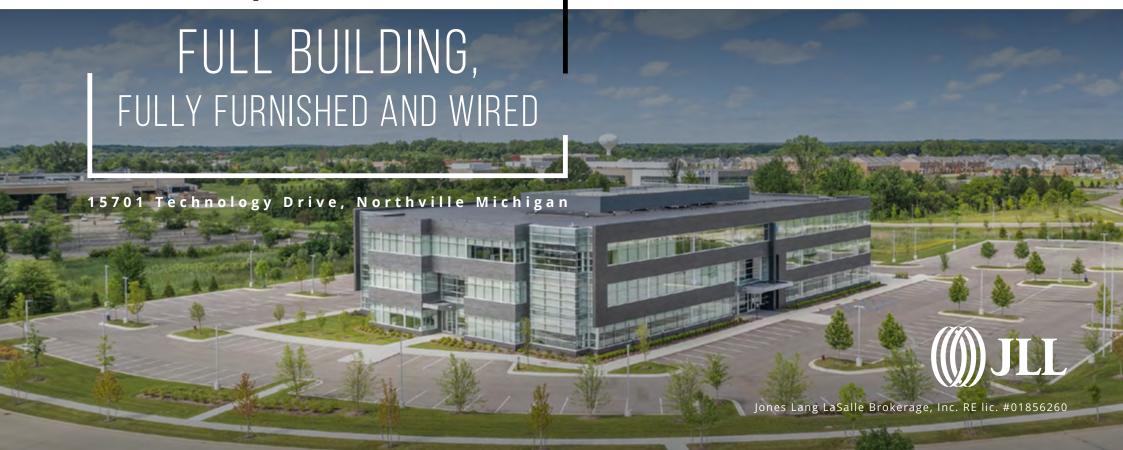

## 100,000 S.F.

# **BUILDING**SPECIFICATIONS

Address: 15701 Technology Drive, Northville Michigan
Total Available Space: 100,000 RSF

Stories: 3

**Parking:** 365 spaces with room for potential expansion

Sublease term: March 31, 2035

**Layout:** Mix of open and private floor plans

Asking rate: \$15.00 p.s.f., NNN

Newly constructed
Class A office building

Brand new build-out with upgraded finishes throughout

All glass wall and door systems with some exposed ceilings