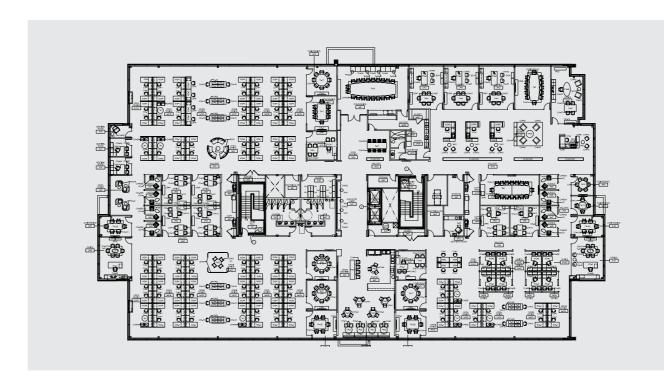

## FLOOR **1**

33,000 S.F.

# FLOOR **2** 33,000 S.F.

## FL00R **3**

33,000 S.F.

6 15701 Technology Drive, Northville Michigan