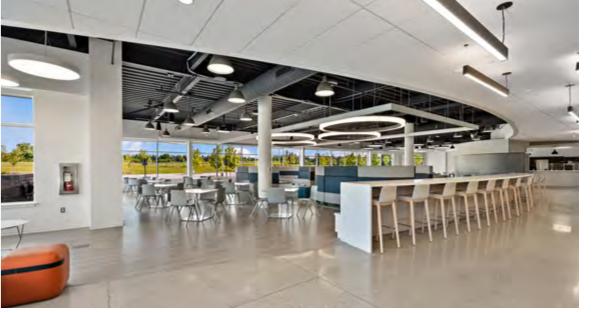

### **Building gallery**

### **BUILDING GALLERY**

4 15701 Technology Drive, Northville Michigan

Break rooms on each floor

Barista and café located on first floor

All new FF&E including technology designed for 357 current seats laid out for easy expansion

Located in the Northville Technology Park, home to many tech companies