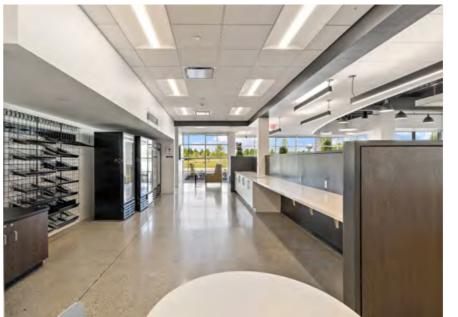

### **Building gallery**

### **BUILDING GALLERY**

4 15701 Technology Drive, Northville Michigan

Break rooms on each floor

Barista and café located on first floor

All new FF&E including technology designed for 357 current seats laid out for easy expansion

Located in the Northville Technology Park, home to many tech companies