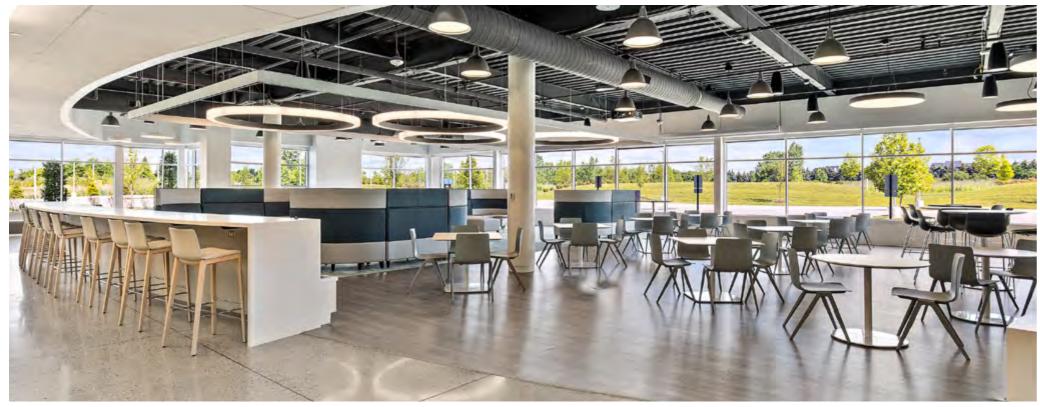

Break rooms on each floor

Barista and café located on first floor

All new FF&E including technology designed for 357 current seats laid out for easy expansion

Located in the Northville Technology Park, home to many tech companies

### **Building gallery**

### **BUILDING GALLERY**

4 15701 Technology Drive, Northville Michigan