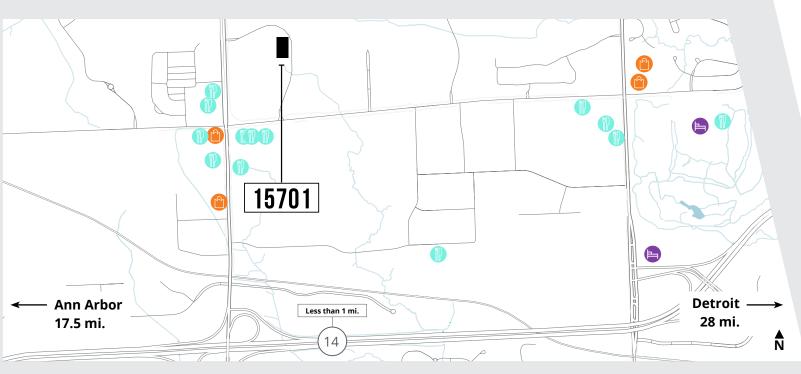

# 15701

### **AREA** AMENITIES

Retail

Dining

Hotel and Lodging

Move-In Ready Space Available

15701techdrive.com

Although information has been obtained from sources deemed reliable, neither Owner nor JLL makes any guarantees, warranties or representations, express or implied, as to the completeness or accuracy as to the information contained herein. Any projections, opinions, assumptions or estimates used are for example only. There may be differences between projected and actual results, and those differences may be material. The Property may be withdrawn without notice. Neither Owner nor JLL accepts any liability for any loss or damage suffered by any party resulting from reliance on this information. If the recipient of this information has signed a confidentiality agreement regarding this matter, this information is subject to the terms of that agreement. ©2021. Jones Lang LaSalle IP, Inc. All rights reserved.

Easy access to M-14 at Beck Road with excellent connectivity to all of metro Detroit and Ann Arbor

2 15701 Technology Drive, Northville Michigan