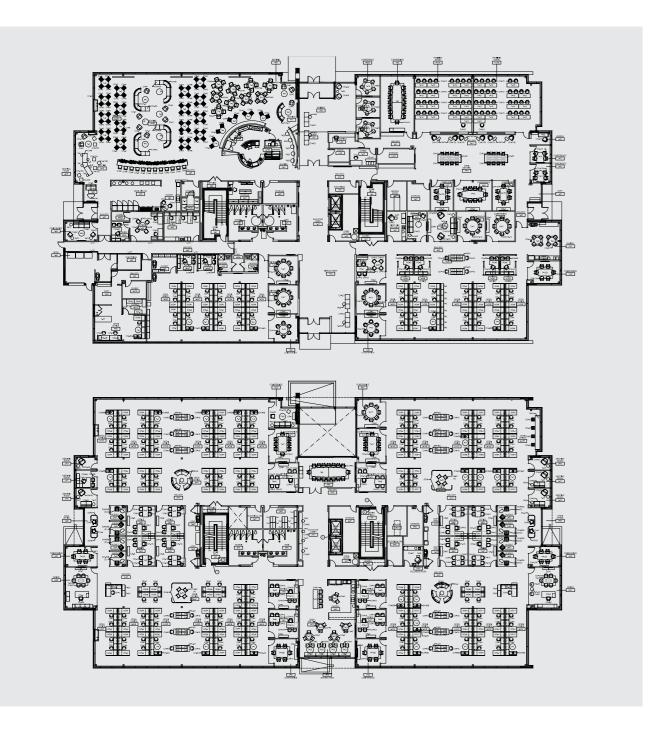

## FLOOR **1**

33,000 S.F.

# FLOOR **2** 33,000 S.F.

## FL00R **3**

33,000 S.F.

6 15701 Technology Drive, Northville Michigan